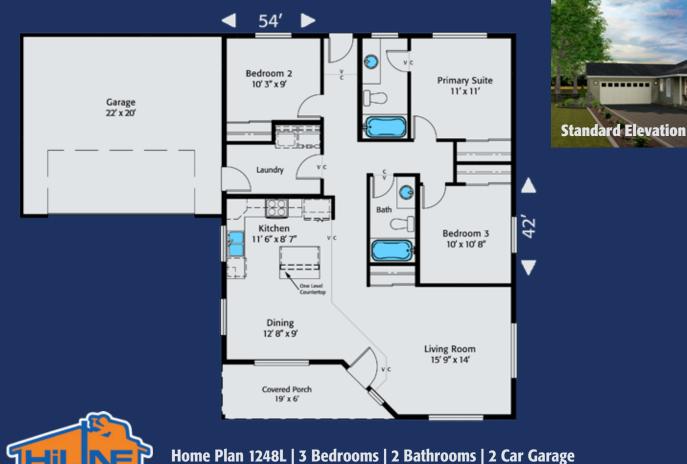

On Your Lot, On Time, Built Right! | HiLineHomes.com | 888-882-2232

Any use, modification or derivative works on floor plans without permission constitutes copyright infringement. Plan numbers indicate approximate square footage of living space, Renderings of elevations shown may reflect artist's interpretation and/or optional features, and may not represent the finished product. Builder reserves the right to change specifications and price without notice or obligation. WA # HILINH\*983BD, HILINH\*845D3, HILINHT841JA | OR CCB# 182300, 181069, 181652, 210297 | CA CCSLB# 1001720 | ID# RCE-50728. Revised 10/2022 | ©1996-2023 All Rights Reserved - HiLine Homes.