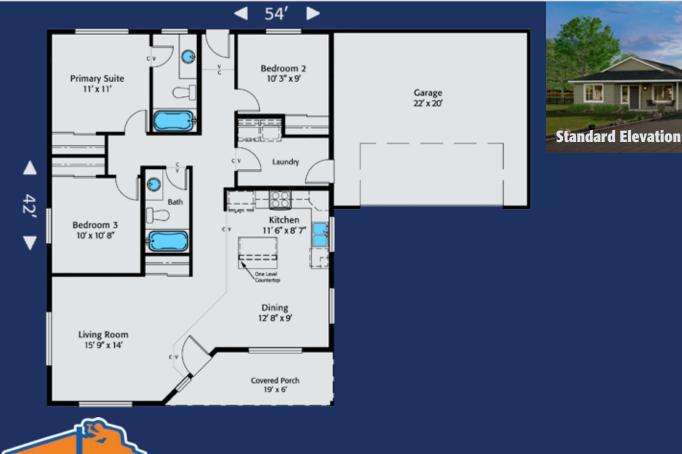

Home Plan 1248R | 3 Bedrooms | 2 Bathrooms | 2 Car Garage On Your Lot, On Time, Built Right! | HiLineHomes.com | 888-882-2232

Any use, modification or derivative works on floor plans without permission constitutes copyright infringement. Plan numbers indicate approximate square footage of living space, Renderings of elevations shown may reflect artist's interpretation and/or optional features, and may not represent the finished product. Builder reserves the right to change specifications and price without notice or obligation. WA # HILINH\*983BD, HILINH\*845D3, HILINHT841JA | OR CCB# 182300, 181069, 181652, 210297 | CA CCSLB# 1001720 | ID# RCE-50728. Revised 10/2022 | ©1996-2023 All Rights Reserved - HiLine Homes.