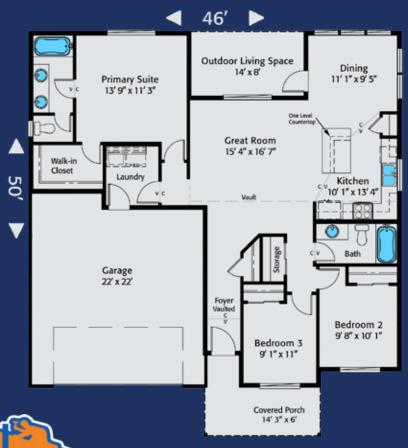

Home Plan 1382R | 3 Bedrooms | 2 Bathrooms | 2 Car Garage
On Your Lot, On Time, Built Right! | HiLineHomes.com | 888-882-2232

Any use, modification or derivative works on floor plans without permission constitutes copyright infringement. Plan numbers indicate approximate square footage of living space, Renderings of elevations shown may reflect artist's interpretation and/or optional features, and may not represent the finished product. Builder reserves the right to change specifications and price without notice or obligation.