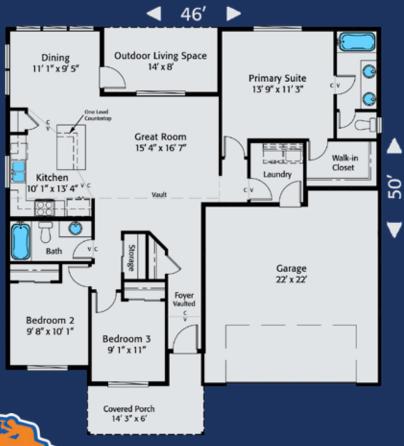

Home Plan 1382R | 3 Bedrooms | 2 Bathrooms | 2 Car Garage
On Your Lot, On Time, Built Right! | HiLineHomes.com | 888-882-2232

Any use, modification or derivative works on floor plans without permission constitutes copyright infringement. Plan numbers indicate approximate square footage of living space, Renderings of elevations shown may reflect artist's interpretation and/or optional features, and may not represent the finished product. Builder reserves the right to change specifications and price without notice or obligation.