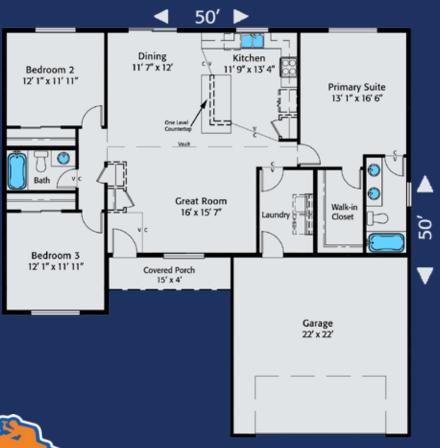

Home Plan 1491R | 3 Bedrooms | 2 Bathrooms | 2 Car Garage
On Your Lot, On Time, Built Right! | HiLineHomes.com | 888-882-2232

Home Plan 1491L | 3 Bedrooms | 2 Bathrooms | 2 Car Garage
On Your Lot, On Time, Built Right! | HiLineHomes.com | 888-882-2232