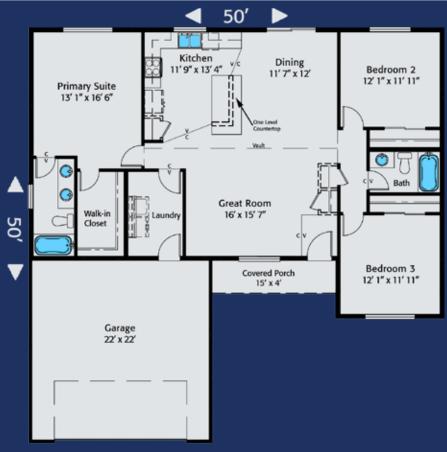

Home Plan 1491R | 3 Bedrooms | 2 Bathrooms | 2 Car Garage
On Your Lot, On Time, Built Right! | HiLineHomes.com | 888-882-2232

Home Plan 1491L | 3 Bedrooms | 2 Bathrooms | 2 Car Garage
On Your Lot, On Time, Built Right! | HiLineHomes.com | 888-882-2232

Any use, modification or derivative works on floor plans without permission constitutes copyright infringement. Plan numbers indicate approximate square footage of living space, Renderings of elevations shown may reflect artist's interpretation and/or optional features, and may not represent the finished product. Builder reserves the right to change specifications and price without notice or obligation.