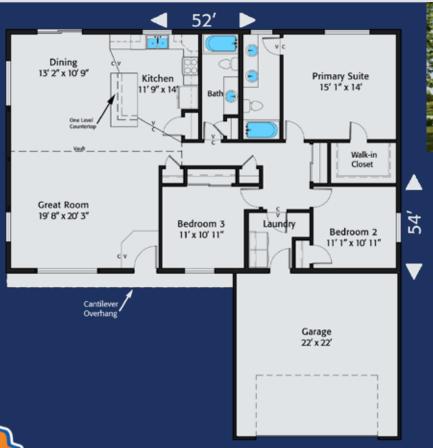

Home Plan 1664R | 3 Bedrooms | 2 Bathrooms | 2 Car Garage
On Your Lot, On Time, Built Right! | HiLineHomes.com | 888-882-2232

Any use, modification or derivative works on floor plans without permission constitutes copyright infringement. Plan numbers indicate approximate square footage of living space, Renderings of elevations shown may reflect artist's interpretation and/or optional features, and may not represent the finished product. Builder reserves the right to change specifications and price without notice or obligation.