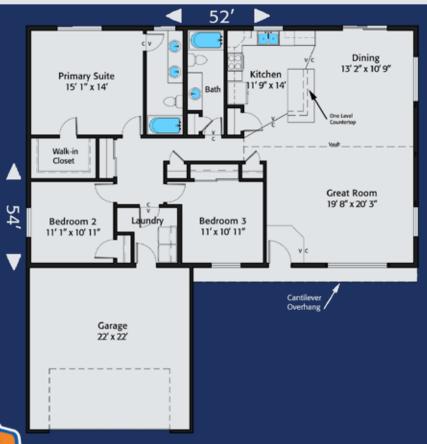

Home Plan 1664R | 3 Bedrooms | 2 Bathrooms | 2 Car Garage
On Your Lot, On Time, Built Right! | HiLineHomes.com | 888-882-2232

Any use, modification or derivative works on floor plans without permission constitutes copyright infringement. Plan numbers indicate approximate square footage of living space, Renderings of elevations shown may reflect artist's interpretation and/or optional features, and may not represent the finished product. Builder reserves the right to change specifications and price without notice or obligation.