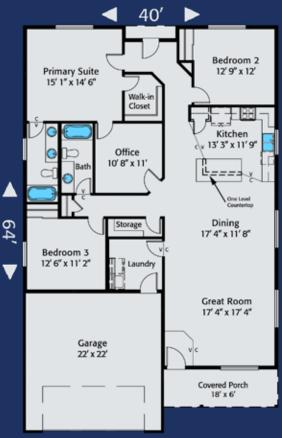

Home Plan 1883R | 3 Bedrooms | 2 Bathrooms | 2 Car Garage | Dedicated Office Space
On Your Lot, On Time, Built Right! | HiLineHomes.com | 888-882-2232

Any use, modification or derivative works on floor plans without permission constitutes copyright infringement. Plan numbers indicate approximate square footage of living space, Renderings of elevations shown may reflect artist's interpretation and/or optional features, and may not represent the finished product. Builder reserves the right to change specifications and price without notice or obligation.