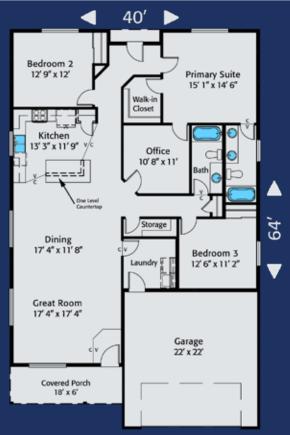

Home Plan 1883R | 3 Bedrooms | 2 Bathrooms | 2 Car Garage | Dedicated Office Space
On Your Lot, On Time, Built Right! | HiLineHomes.com | 888-882-2232

Any use, modification or derivative works on floor plans without permission constitutes copyright infringement. Plan numbers indicate approximate square footage of living space, Renderings of elevations shown may reflect artist's interpretation and/or optional features, and may not represent the finished product. Builder reserves the right to change specifications and price without notice or obligation.