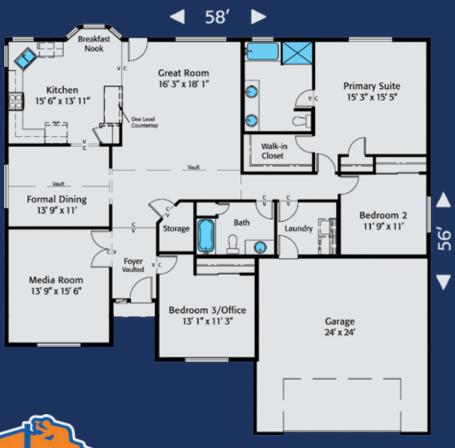

Home Plan 2152R | 3 Bedrooms | 2 Bathrooms | 2 Car Garage
On Your Lot, On Time, Built Right! | HiLineHomes.com | 888-882-2232

Home Plan 2152L | 3 Bedrooms | 2 Bathrooms | 2 Car Garage
On Your Lot, On Time, Built Right! | HiLineHomes.com | 888-882-2232