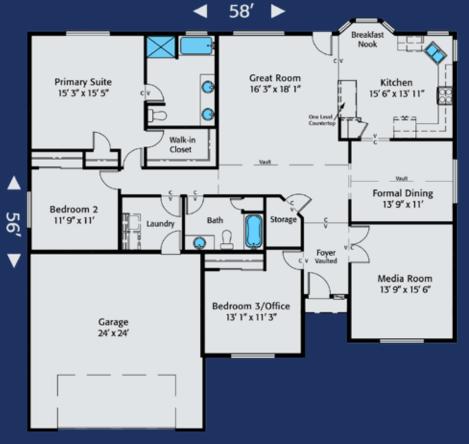

Home Plan 2152R | 3 Bedrooms | 2 Bathrooms | 2 Car Garage
On Your Lot, On Time, Built Right! | HiLineHomes.com | 888-882-2232

Home Plan 2152L | 3 Bedrooms | 2 Bathrooms | 2 Car Garage
On Your Lot, On Time, Built Right! | HiLineHomes.com | 888-882-2232