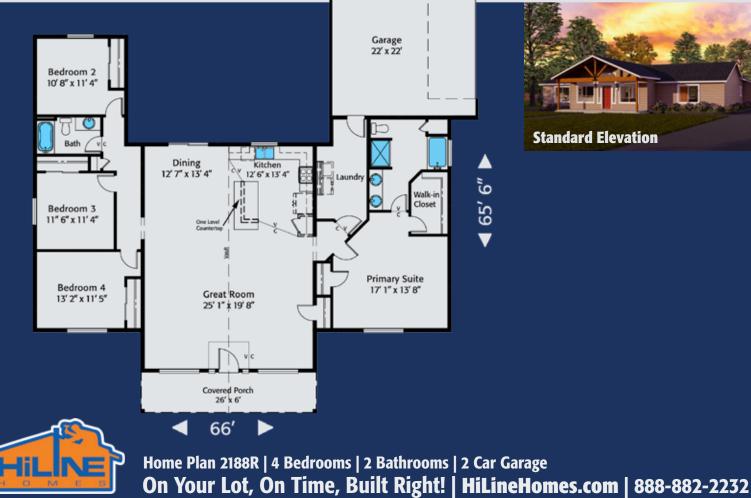

**Standard Elevation** 

Any use, modification or derivative works on floor plans without permission constitutes copyright infringement. Plan numbers indicate approximate square footage of living space, Renderings of elevations shown may reflect artist's interpretation and/or optional features, and may not represent the finished product. Builder reserves the right to change specifications and price without notice or obligation. WA # HILINH\*983BD, HILINH\*845D3, HILINHT841JA | OR CCB# 182300, 181069, 181652, 210297 | CA CCSLB# 1001720 | ID# RCE-50728. Revised 2/2022 | © 1996-2023 All Rights Reserved - HiLine Homes.