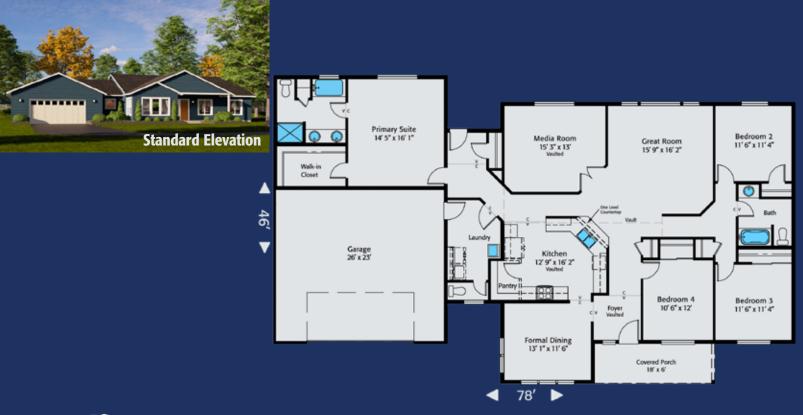

Home Plan 2318R | 4 Bedrooms | 2 1/2 Bathrooms | 2 Car Garage
On Your Lot, On Time, Built Right! | HiLineHomes.com | 888-882-2232

Any use, modification or derivative works on floor plans without permission constitutes copyright infringement. Plan numbers indicate approximate square footage of living space, Renderings of elevations shown may reflect artist's interpretation and/or optional features, and may not represent the finished product. Builder reserves the right to change specifications and price without notice or obligation.