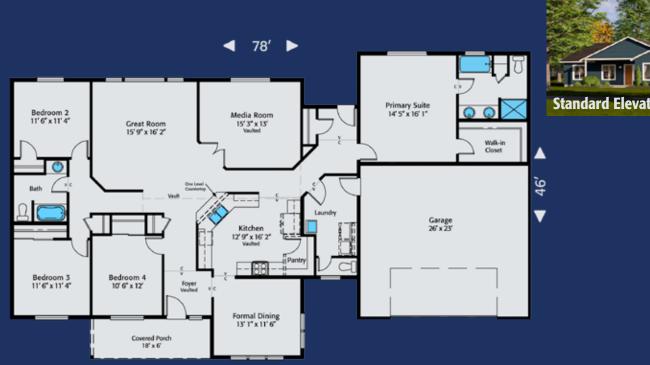

Home Plan 2318R | 4 Bedrooms | 2 1/2 Bathrooms | 2 Car Garage
On Your Lot, On Time, Built Right! | HiLineHomes.com | 888-882-2232

Any use, modification or derivative works on floor plans without permission constitutes copyright infringement. Plan numbers indicate approximate square footage of living space, Renderings of elevations shown may reflect artist's interpretation and/or optional features, and may not represent the finished product. Builder reserves the right to change specifications and price without notice or obligation.

Any use, modification or derivative works on floor plans without permission constitutes copyright infringement. Plan numbers indicate approximate square footage of living space, Renderings of elevations shown may reflect artist's interpretation and/or optional features, and may not represent the finished product. Builder reserves the right to change specifications and price without notice or obligation.