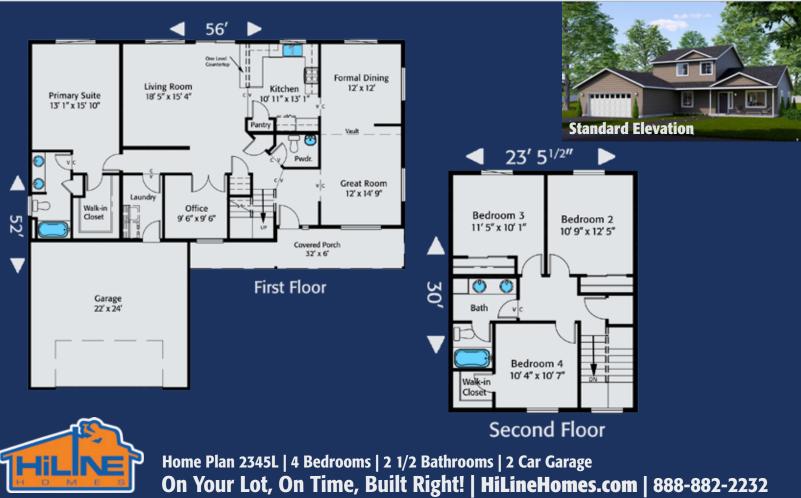

Any use, modification or derivative works on floor plans without permission constitutes copyright infringement. Plan numbers indicate approximate square footage of living space, Renderings of elevations shown may reflect artist's interpretation and/or optional features, and may not represent the finished product. Builder reserves the right to change specifications and price without notice or obligation. WA # HILINH\*983BD, HILINH\*845D3, HILINHT841JA | OR CCB# 182300, 181069, 181652, 210297 | CA CCSLB# 1001720 | ID# RCE-50728. Revised 2/2022 | ©1996-2023 All Rights Reserved - HiLine Homes.