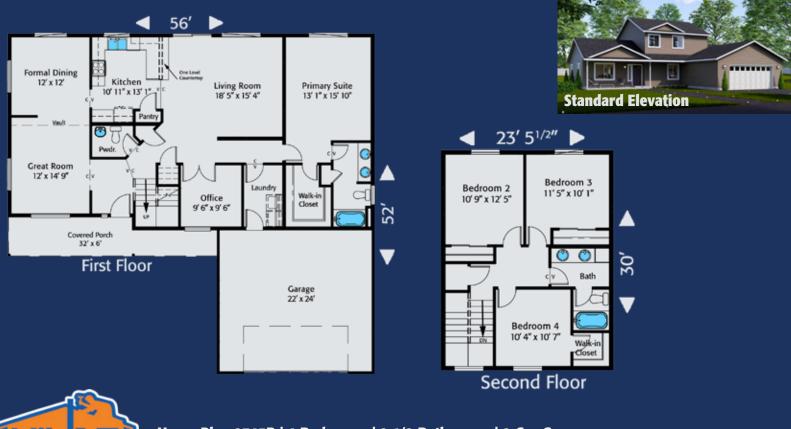

## Home Plan 2345R | 4 Bedrooms | 2 1/2 Bathrooms | 2 Car Garage On Your Lot, On Time, Built Right! | HiLineHomes.com | 888-882-2232

Any use, modification or derivative works on floor plans without permission constitutes copyright infringement. Plan numbers indicate approximate square footage of living space, Renderings of elevations shown may reflect artist's interpretation and/or optional features, and may not represent the finished product. Builder reserves the right to change specifications and price without notice or obligation. WA # HILINH\*983BD, HILINH\*845D3, HILINHT841JA | OR CCB# 182300, 181069, 181652, 210297 | CA CCSLB# 1001720 | ID# RCE-50728. Revised 2/2022 | ©1996-2023 All Rights Reserved - HiLine Homes.