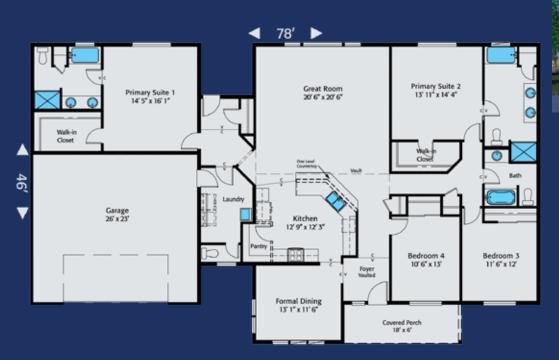

## Home Plan 2494R | 4 Bedrooms | 3 1/3 Bathrooms | 2 Car Garage | 2 Master Suites On Your Lot, On Time, Built Right! | HiLineHomes.com | 888-882-2232

Any use, modification or derivative works on floor plans without permission constitutes copyright infringement. Plan numbers indicate approximate square footage of living space, Renderings of elevations shown may reflect artist's interpretation and/or optional features, and may not represent the finished product. Builder reserves the right to change specifications and price without notice or obligation. WA # HILINH\*983BD, HILINH\*845D3, HILINHT841JA | OR CCB# 182300, 181069, 181652, 210297 | CA CCSLB# 1001720 | ID# RCE-50728. Revised 2/2022 | ©1996-2023 All Rights Reserved - HiLine Homes.

## Home Plan 2494L | 4 Bedrooms | 3 1/3 Bathrooms | 2 Car Garage | 2 Master Suites On Your Lot, On Time, Built Right! | HiLineHomes.com | 888-882-2232

Any use, modification or derivative works on floor plans without permission constitutes copyright infringement. Plan numbers indicate approximate square footage of living space, Renderings of elevations shown may reflect artist's interpretation and/or optional features, and may not represent the finished product. Builder reserves the right to change specifications and price without notice or obligation. WA # HILINH\*983BD, HILINH\*845D3, HILINHT841JA | OR CCB# 182300, 181069, 181652, 210297 | CA CCSLB# 1001720 | ID# RCE-50728. Revised 2/2022 | © 1996-2023 All Rights Reserved - HiLine Homes.