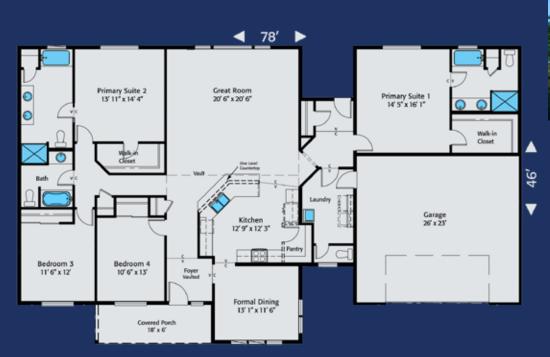

## Home Plan 2494R | 4 Bedrooms | 3 1/3 Bathrooms | 2 Car Garage | 2 Master Suites On Your Lot, On Time, Built Right! | HiLineHomes.com | 888-882-2232

Any use, modification or derivative works on floor plans without permission constitutes copyright infringement. Plan numbers indicate approximate square footage of living space, Renderings of elevations shown may reflect artist's interpretation and/or optional features, and may not represent the finished product. Builder reserves the right to change specifications and price without notice or obligation. WA # HILINH\*983BD, HILINH\*845D3, HILINHT841JA | OR CCB# 182300, 181069, 181652, 210297 | CA CCSLB# 1001720 | ID# RCE-50728. Revised 2/2022 | ©1996-2023 All Rights Reserved - HiLine Homes.

## Home Plan 2494L | 4 Bedrooms | 3 1/3 Bathrooms | 2 Car Garage | 2 Master Suites On Your Lot, On Time, Built Right! | HiLineHomes.com | 888-882-2232

Any use, modification or derivative works on floor plans without permission constitutes copyright infringement. Plan numbers indicate approximate square footage of living space, Renderings of elevations shown may reflect artist's interpretation and/or optional features, and may not represent the finished product. Builder reserves the right to change specifications and price without notice or obligation. WA # HILINH\*983BD, HILINH\*845D3, HILINHT841JA | OR CCB# 182300, 181069, 181652, 210297 | CA CCSLB# 1001720 | ID# RCE-50728. Revised 2/2022 | © 1996-2023 All Rights Reserved - HiLine Homes.