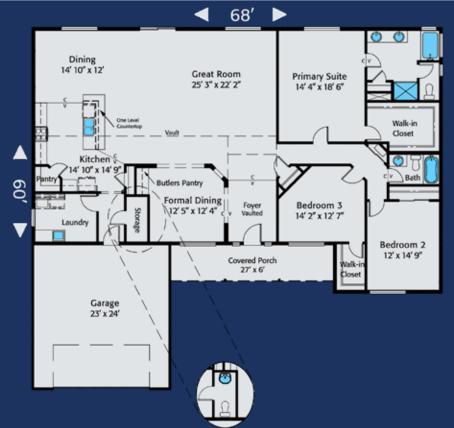

Home Plan 2592R | 3 Bedrooms | 2 Bathrooms | 2 Car Garage | Optional Powder Room On Your Lot, On Time, Built Right! | HiLineHomes.com | 888-882-2232

Any use, modification or derivative works on floor plans without permission constitutes copyright infringement. Plan numbers indicate approximate square footage of living space, Renderings of elevations shown may reflect artist's interpretation and/or optional features, and may not represent the finished product. Builder reserves the right to change specifications and price without notice or obligation.