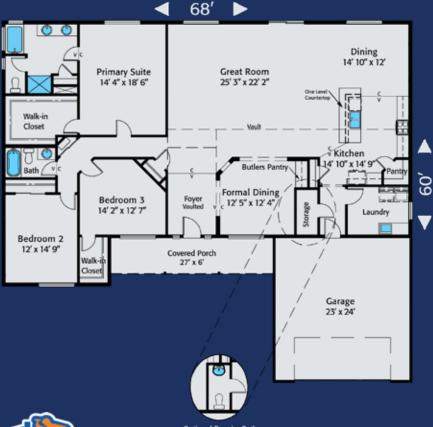

Home Plan 2592R | 3 Bedrooms | 2 Bathrooms | 2 Car Garage | Optional Powder Room On Your Lot, On Time, Built Right! | HiLineHomes.com | 888-882-2232

Any use, modification or derivative works on floor plans without permission constitutes copyright infringement. Plan numbers indicate approximate square footage of living space, Renderings of elevations shown may reflect artist's interpretation and/or optional features, and may not represent the finished product. Builder reserves the right to change specifications and price without notice or obligation.