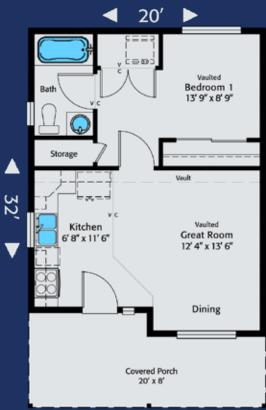

Home Plan 500B-R | 1 Bedroom | 1 Bathroom | Attached Dwelling Unit On Your Lot, On Time, Built Right! | **HiLineHomes.com** | 888-882-2232

Home Plan 500B-L | 1 Bedroom | 1 Bathroom | Attached Dwelling Unit On Your Lot, On Time, Built Right! | HiLineHomes.com | 888-882-2232