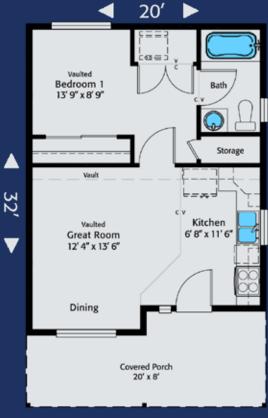

Home Plan 500B-R | 1 Bedroom | 1 Bathroom | Attached Dwelling Unit On Your Lot, On Time, Built Right! | **HiLineHomes.com** | 888-882-2232

Home Plan 500B-L | 1 Bedroom | 1 Bathroom | Attached Dwelling Unit On Your Lot, On Time, Built Right! | HiLineHomes.com | 888-882-2232