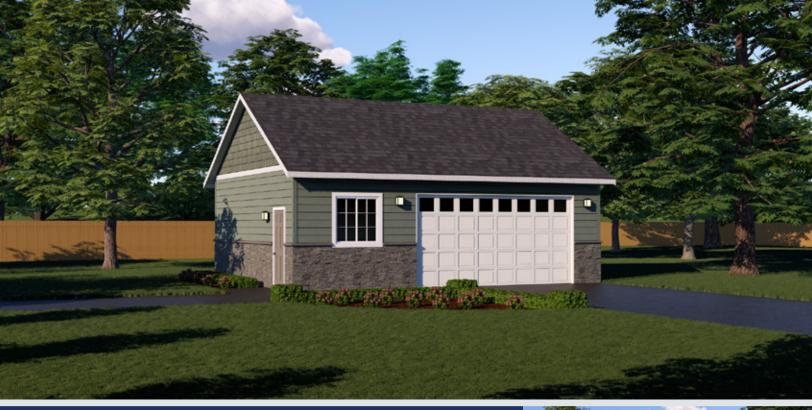

WA # HILINH\*983BD, HILINH\*845D3, HILINHT841JA | OR CCB# 182300, 181069, 181652, 210297 | CA CCSLB# 1001720 | ID# RCE-50728.

Revised 2/2023 | ©1996-2023 All Rights Reserved - HiLine Homes.

Plan 720GL | Dimensions: 30x24 | Windows & Doors are standard On Your Lot, On Time, Built Right! | HiLineHomes.com | 888-882-2232