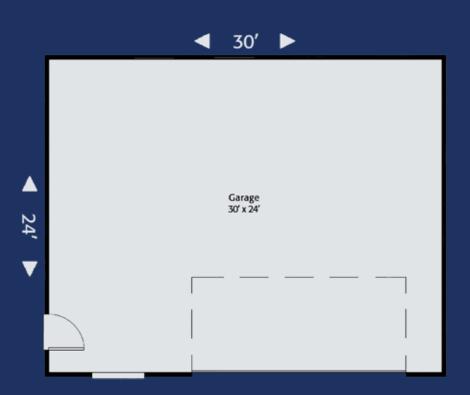

Plan 720GR | Dimensions: 30x24 | Windows & Doors are standard On Your Lot, On Time, Built Right! | HiLineHomes.com | 888-882-2232

Any use, modification or derivative works on floor plans without permission constitutes copyright infringement. Plan numbers indicate approximate square footage of living space, Renderings of elevations shown may reflect artist's interpretation and/or optional features, and may not represent the finished product. Builder reserves the right to change specifications and price without notice or obligation.