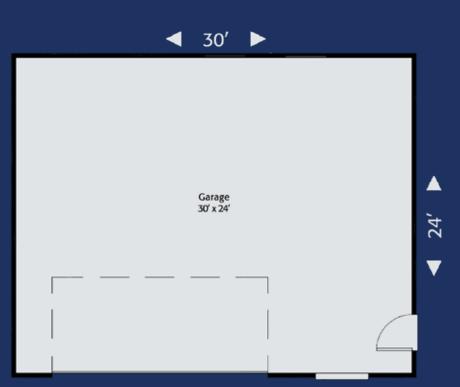

Plan 720GR | Dimensions: 30x24 | Windows & Doors are standard On Your Lot, On Time, Built Right! | HiLineHomes.com | 888-882-2232

Any use, modification or derivative works on floor plans without permission constitutes copyright infringement. Plan numbers indicate approximate square footage of living space, Renderings of elevations shown may reflect artist's interpretation and/or optional features, and may not represent the finished product. Builder reserves the right to change specifications and price without notice or obligation.