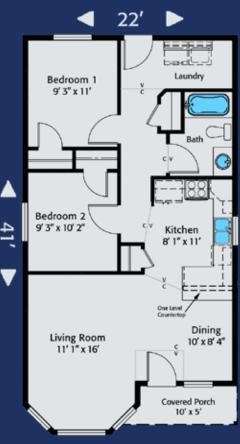

## Home Plan 843R | 2 Bedrooms | 1 Bathroom | Tiny Home Living On Your Lot, On Time, Built Right! | HiLineHomes.com | 888-882-2232

Any use, modification or derivative works on floor plans without permission constitutes copyright infringement. Plan numbers indicate approximate square footage of living space, Renderings of elevations shown may reflect artist's interpretation and/or optional features, and may not represent the finished product. Builder reserves the right to change specifications and price without notice or obligation. WA # HILINH\*983BD, HILINH\*845D3, HILINHT841JA | OR CCB# 182300, 181069, 181652, 210297 | CA CCSLB# 1001720 | ID# RCE-50728. Revised 2/2022 | © 1996-2023 All Rights Reserved - HiLine Homes.

## Home Plan 843L | 2 Bedrooms | 1 Bathroom | Tiny Home Living On Your Lot, On Time, Built Right! | HiLineHomes.com | 888-882-2232

Any use, modification or derivative works on floor plans without permission constitutes copyright infringement. Plan numbers indicate approximate square footage of living space, Renderings of elevations shown may reflect artist's interpretation and/or optional features, and may not represent the finished product. Builder reserves the right to change specifications and price without notice or obligation. WA # HILINH\*983BD, HILINH\*845D3, HILINHT841JA | OR CCB# 182300, 181069, 181652, 210297 | CA CCSLB# 1001720 | ID# RCE-50728. Revised 2/2022 | ©1996-2023 All Rights Reserved - HiLine Homes.