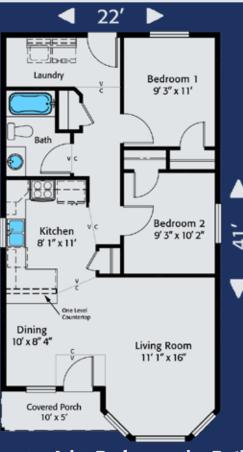

## Home Plan 843R | 2 Bedrooms | 1 Bathroom | Tiny Home Living On Your Lot, On Time, Built Right! | HiLineHomes.com | 888-882-2232

Any use, modification or derivative works on floor plans without permission constitutes copyright infringement. Plan numbers indicate approximate square footage of living space, Renderings of elevations shown may reflect artist's interpretation and/or optional features, and may not represent the finished product. Builder reserves the right to change specifications and price without notice or obligation. WA # HILINH\*983BD, HILINH\*845D3, HILINHT841JA | OR CCB# 182300, 181069, 181652, 210297 | CA CCSLB# 1001720 | ID# RCE-50728. Revised 2/2022 | © 1996-2023 All Rights Reserved - HiLine Homes.

## Home Plan 843L | 2 Bedrooms | 1 Bathroom | Tiny Home Living On Your Lot, On Time, Built Right! | HiLineHomes.com | 888-882-2232

Any use, modification or derivative works on floor plans without permission constitutes copyright infringement. Plan numbers indicate approximate square footage of living space, Renderings of elevations shown may reflect artist's interpretation and/or optional features, and may not represent the finished product. Builder reserves the right to change specifications and price without notice or obligation. WA # HILINH\*983BD, HILINH\*845D3, HILINHT841JA | OR CCB# 182300, 181069, 181652, 210297 | CA CCSLB# 1001720 | ID# RCE-50728. Revised 2/2022 | ©1996-2023 All Rights Reserved - HiLine Homes.