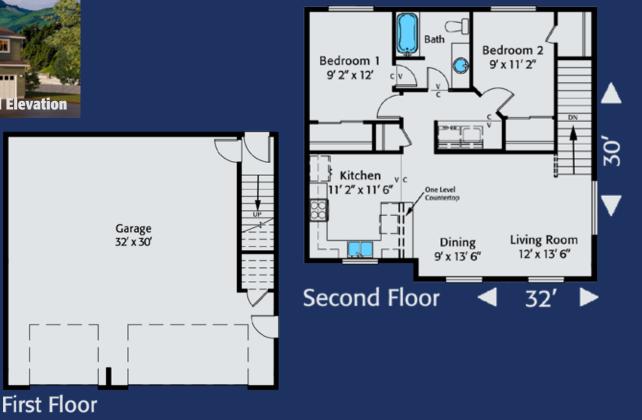

Home Plan 936R | 2 Bedrooms | 1 Bathroom On Your Lot, On Time, Built Right! | HiLineHomes.com | 888-882-2232

Any use, modification or derivative works on floor plans without permission constitutes copyright infringement. Plan numbers indicate approximate square footage of living space, Renderings of elevations shown may reflect artist's interpretation and/or optional features, and may not represent the finished product. Builder reserves the right to change specifications and price without notice or obligation. WA # HILINH\*983BD, HILINH\*845D3, HILINHT841JA | OR CCB# 182300, 181069, 181652, 210297 | CA CCSLB# 1001720 | ID# RCE-50728. Revised 12/2022 | ©1996-2023 All Rights Reserved - HiLine Homes.