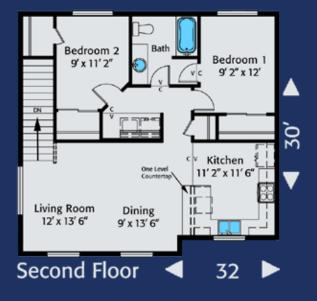

Home Plan 936R | 2 Bedrooms | 1 Bathroom On Your Lot, On Time, Built Right! | HiLineHomes.com | 888-882-2232

Any use, modification or derivative works on floor plans without permission constitutes copyright infringement. Plan numbers indicate approximate square footage of living space, Renderings of elevations shown may reflect artist's interpretation and/or optional features, and may not represent the finished product. Builder reserves the right to change specifications and price without notice or obligation. WA # HILINH\*983BD, HILINH\*845D3, HILINHT841JA | OR CCB# 182300, 181069, 181652, 210297 | CA CCSLB# 1001720 | ID# RCE-50728. Revised 12/2022 | ©1996-2023 All Rights Reserved - HiLine Homes.