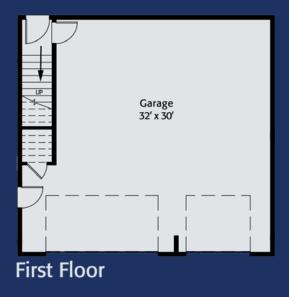

Home Plan 936R | 2 Bedrooms | 1 Bathroom On Your Lot, On Time, Built Right! | HiLineHomes.com | 888-882-2232

Any use, modification or derivative works on floor plans without permission constitutes copyright infringement. Plan numbers indicate approximate square footage of living space, Renderings of elevations shown may reflect artist's interpretation and/or optional features, and may not represent the finished product. Builder reserves the right to change specifications and price without notice or obligation. WA # HILINH\*983BD, HILINH\*845D3, HILINHT841JA | OR CCB# 182300, 181069, 181652, 210297 | CA CCSLB# 1001720 | ID# RCE-50728. Revised 12/2022 | ©1996-2023 All Rights Reserved - HiLine Homes.