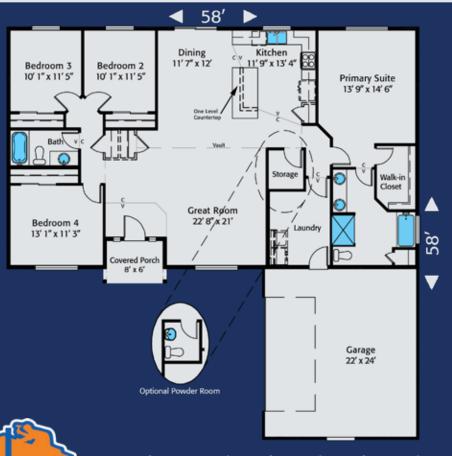

Home Plan 1940BR | 4 Bedrooms | 2 Bathrooms | 2 Car Garage | Optional Powder Room On Your Lot, On Time, Built Right! | HiLineHomes.com | 888-882-2232

Any use, modification or derivative works on floor plans without permission constitutes copyright infringement. Plan numbers indicate approximate square footage of living space, Renderings of elevations shown may reflect artist's interpretation and/or optional features, and may not represent the finished product. Builder reserves the right to change specifications and price without notice or obligation.