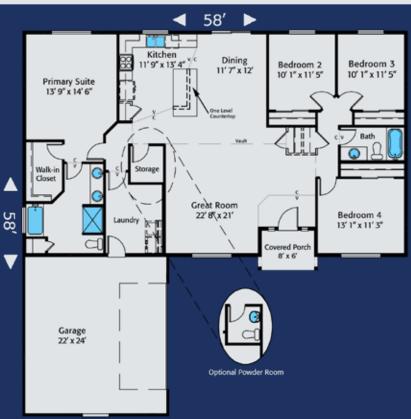

Home Plan 1940BR | 4 Bedrooms | 2 Bathrooms | 2 Car Garage | Optional Powder Room On Your Lot, On Time, Built Right! | HiLineHomes.com | 888-882-2232

Any use, modification or derivative works on floor plans without permission constitutes copyright infringement. Plan numbers indicate approximate square footage of living space, Renderings of elevations shown may reflect artist's interpretation and/or optional features, and may not represent the finished product. Builder reserves the right to change specifications and price without notice or obligation.