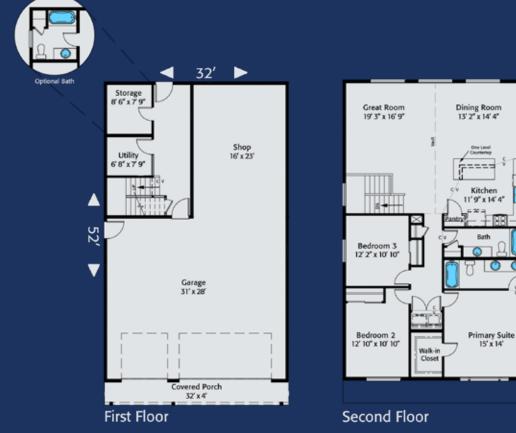

## Home Plan 2029AL | 3 Bedrooms | 2 Baths | 3 Car Garage | Desgined For View Property On Your Lot, On Time, Built Right! | HiLineHomes.com | 888-882-2232

Any use, modification or derivative works on floor plans without permission constitutes copyright infringement. Plan numbers indicate approximate square footage of living space, Renderings of elevations shown may reflect artist's interpretation and/or optional features, and may not represent the finished product. Builder reserves the right to change specifications and price without notice or obligation. WA # HILINH\*983BD, HILINH\*845D3, HILINHT841JA | OR CCB# 182300, 181069, 181652, 210297 | CA CCSLB# 1001720 | ID# RCE-50728. Revised 4/2022 | ©1996-2023 All Rights Reserved - HiLine Homes.