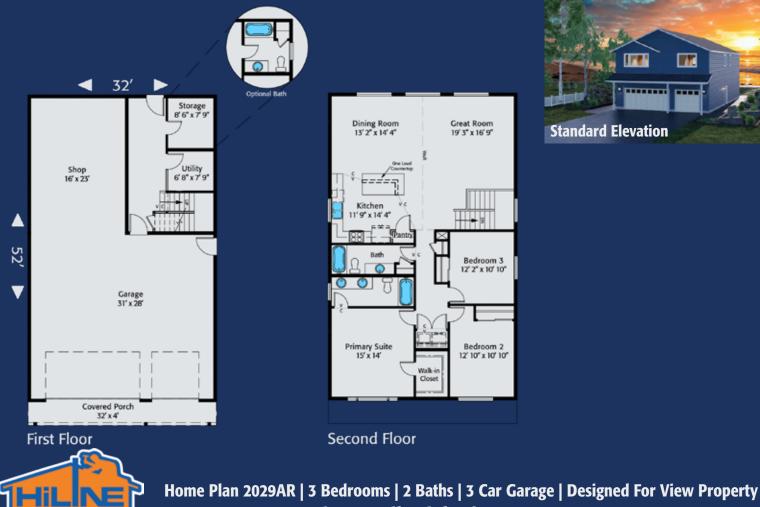

## Home Plan 2029AL | 3 Bedrooms | 2 Baths | 3 Car Garage | Desgined For View Property On Your Lot, On Time, Built Right! | HiLineHomes.com | 888-882-2232

Any use, modification or derivative works on floor plans without permission constitutes copyright infringement. Plan numbers indicate approximate square footage of living space, Renderings of elevations shown may reflect artist's interpretation and/or optional features, and may not represent the finished product. Builder reserves the right to change specifications and price without notice or obligation. WA # HILINH\*983BD, HILINH\*845D3, HILINHT841JA | OR CCB# 182300, 181069, 181652, 210297 | CA CCSLB# 1001720 | ID# RCE-50728. Revised 4/2022 | ©1996-2023 All Rights Reserved - HiLine Homes.