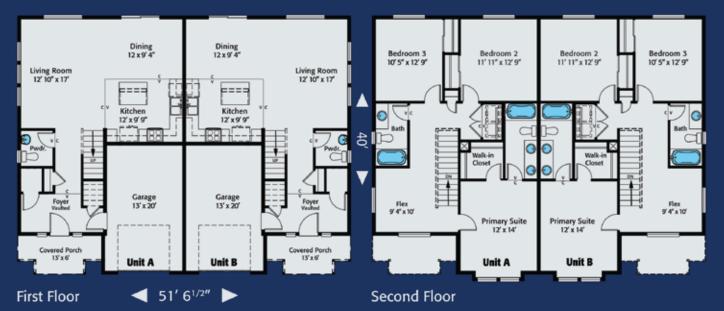

Home Plan 3322 | Duplex | 3 Bedrooms | 2<sup>1/2</sup> Baths | 1 Car Garage On Your Lot, On Time, Built Right! | HiLineHomes.com | 888-882-2232

Any use, modification or derivative works on floor plans without permission constitutes copyright infringement. Plan numbers indicate approximate square footage of living space, Renderings of elevations shown may reflect artist's interpretation and/or optional features, and may not represent the finished product. Builder reserves the right to change specifications and price without notice or obligation.