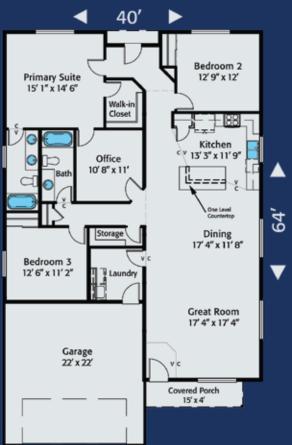

Home Plan 1883MR | 3 Bedrooms | 2 Bathrooms | Charming Modern Home On Your Lot, On Time, Built Right! | HiLineHomes.com | 888-882-2232

Home Plan 1883M-L | 3 Bedrooms | 2 Bathrooms | Charming Modern Home On Your Lot, On Time, Built Right! | HiLineHomes.com | 888-882-2232