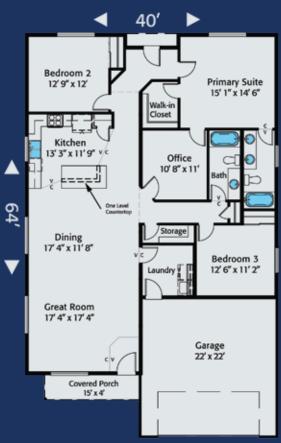

Home Plan 1883MR | 3 Bedrooms | 2 Bathrooms | Charming Modern Home On Your Lot, On Time, Built Right! | HiLineHomes.com | 888-882-2232

Home Plan 1883M-L | 3 Bedrooms | 2 Bathrooms | Charming Modern Home On Your Lot, On Time, Built Right! | HiLineHomes.com | 888-882-2232