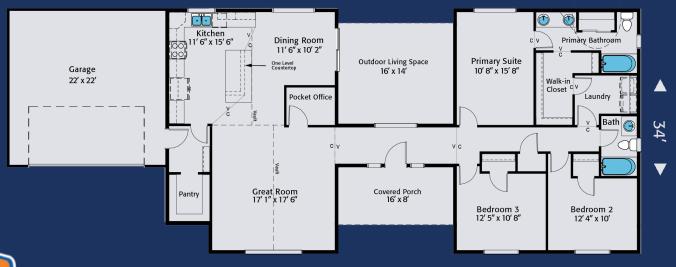

## Home Plan 1772L | 3 Bedrooms | 2 Bathrooms | 2 Car Garage | Optional 3rd Bay Garage On Your Lot, On Time, Built Right! | HiLineHomes.com | 888-882-2232

Any use, modification or derivative works on floor plans without permission constitutes copyright infringement. Plan numbers indicate approximate square footage of living space. Renderings of elevations shown may reflect artist's interpretation and/or optional features, and may not represent the finished product. Builder reserves the right to change specifications and price without notice or obligation. WA # HILINH\*983BD, HILINH\*845D3, HILINHT841JA | OR CCB# 182300, 181069, 181652, 210297 | CA CCSLB# 1001720 | ID# RCE-50728. Revised 6/2023 | © 1996-2023 All Rights Reserved - HiLine Homes.