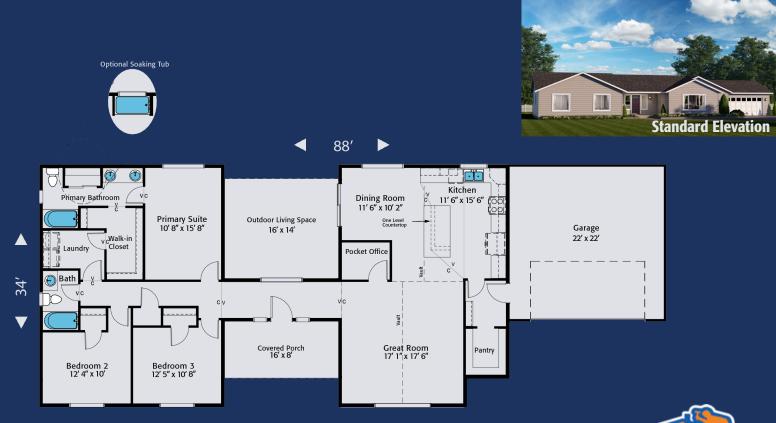

## Home Plan 1772R | 3 Bedrooms | 2 Bathrooms | 2 Car Garage | Optional 3rd Bay Garage On Your Lot, On Time, Built Right! | HiLineHomes.com | 888-882-2232

Any use, modification or derivative works on floor plans without permission constitutes copyright infringement. Plan numbers indicate approximate square footage of living space. Renderings of elevations shown may reflect artist's interpretation and/or optional features, and may not represent the finished product. Builder reserves the right to change specifications and price without notice or obligation. WA # HILINH\*983BD, HILINH\*845D3, HILINHT841JA | OR CCB# 182300, 181069, 181652, 210297 | CA CCSLB# 1001720 | ID# RCE-50728. Revised 6/2023 | © 1996-2023 All Rights Reserved - HiLine Homes.

88'